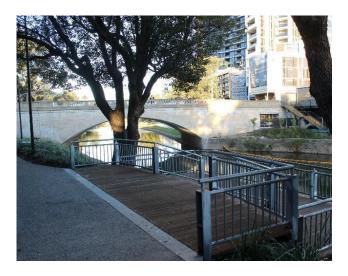

It's great fun to go to the theatre!

Near Riverside Theatres there is the river to walk or sit beside. Prince Alfred Park is also just around the corner.