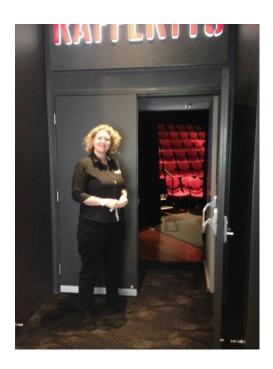

An usher will greet you and tell you when it is time to go inside.

Inside the theatre there are red seats. An usher will tell you which seat to sit in.

When the show starts, the lights will turn down low, but it won't go completely dark. You will still be able to see. It will be time to be quiet and listen.