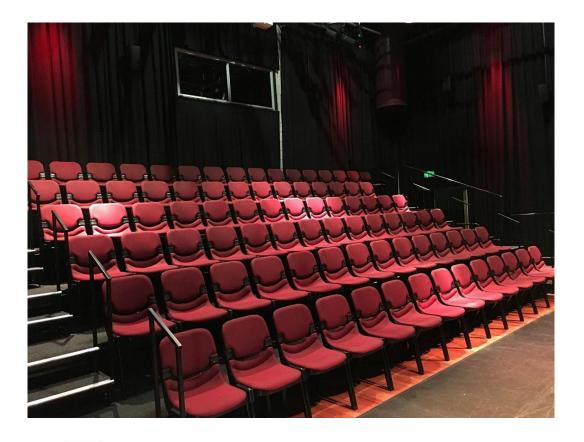

An usher will greet you and tell you when it is time to go inside.

Inside the theatre there are red seats. An usher will tell you which seat to sit in.

When the show starts, the lights will turn down low, but it won't go completely dark. You will still be able to see. It will be time to be quiet and listen.