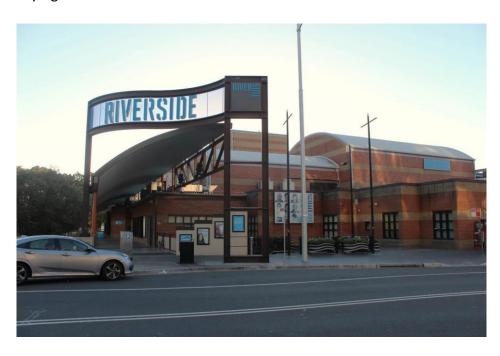

## ATTENDING RAFFERTYS THEATRE AT RIVERSIDE THEATRES

You are going to see at theatre show at Riverside Theatres in Parramatta. There are signs out the front saying 'Riverside'.

There are sliding doors going into the foyer.