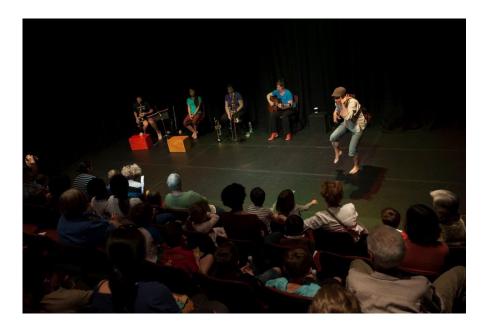

An usher will greet you and tell you when it is time to go inside.

Inside the theatre there are red seats. An usher will tell you which seat to sit in.

When the show starts, the lights will turn down low, but it won't go completely dark. You will still be able to see. It will be time to be quiet and listen.

You will be watching a theatre show, not a movie. There will be real people on stage. They are called the performers. They might play music, sing, dance or tell you a story. They might wear costumes or make-up. This helps them tell us the story. When the show is finished, people will clap their hands. This is to thank the performers.

You can clap too if you want to, or if it is too loud you can put your hands over your ears.

When the performance is finished, you will leave the theatre. You will leave through the sliding doors again.