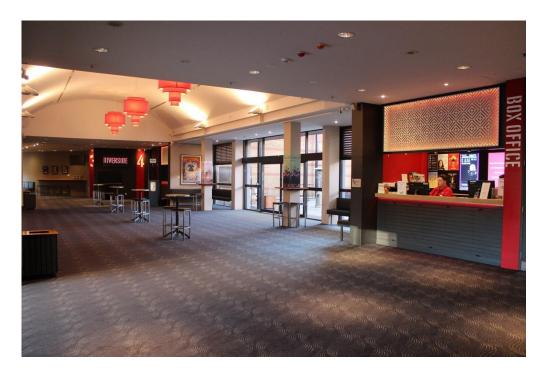

Before the show starts, you might need to wait in the foyer. The foyer is where you wait with your teachers and friends until the performance starts.

You might also wait in the courtyard. The courtyard is next to the foyer and is outside. There is a roof over the courtyard in case it rains.

While you are waiting, you might need to go to the toilet. Don't worry – there are bathrooms there for you to use.

The show you are seeing is on in the Rafferty's Theatre. There is a sign out the front of the Rafferty's Theatre with a number 6.