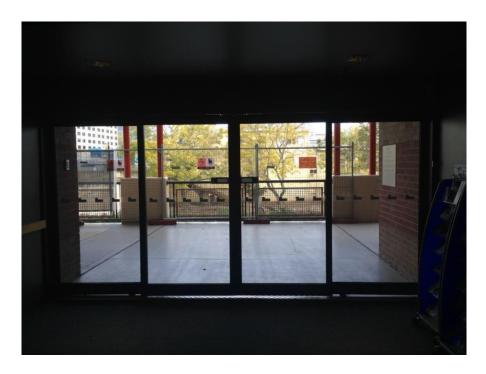

## ATTENDING RAFFERTYS THEATRE AT RIVERSIDE THEATRES

You are going to see at theatre show at Riverside Theatres in Parramatta. There are signs out the front saying 'Riverside'.

There are sliding doors going into the foyer.

You can clap too if you want to, or if it is too loud you can put your hands over your ears.

When the performance is finished, you will leave the theatre. You will leave through the sliding doors again.