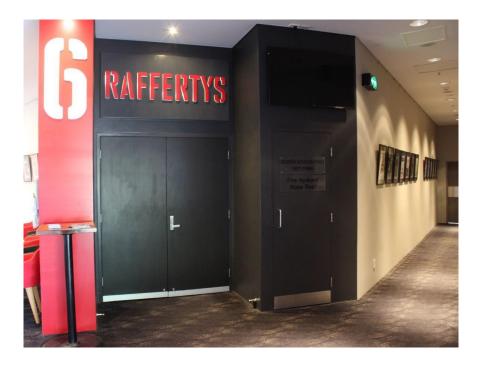

While you are waiting, you might need to go to the toilet. Don't worry – there are bathrooms there for you to use.

The show you are seeing is on in the Rafferty's Theatre. There is a sign out the front of the Rafferty's Theatre with a number 6.