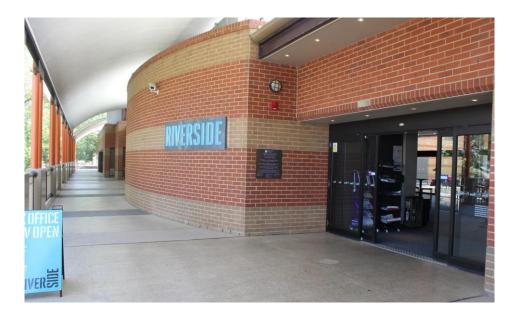

## ATTENDING RAFFERTYS THEATRE AT RIVERSIDE THEATRES

You are going to see at theatre show at Riverside Theatres in Parramatta. There are signs out the front saying 'Riverside'.

There are sliding doors going into the foyer.

Before the show starts, you might need to wait in the foyer. The foyer is where you wait with your teachers and friends until the performance starts.

You might also wait in the courtyard. The courtyard is next to the foyer and is outside. There is a roof over the courtyard in case it rains.